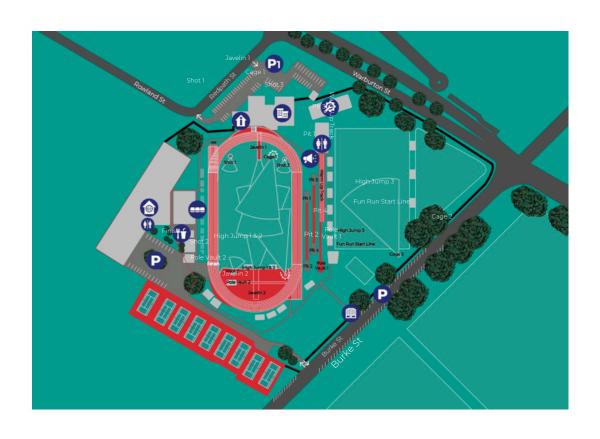

#### TECHNICAL INFORMATION CENTER

The Technical Information Centre (TIC) will be open from 3:00pm Friday. The TIC is the building located behind the start line at the back of the ANQ office.

## CALL ROOM

Athletes must report to the Call Room no less than 15 minutes before the scheduled starting time of their TRACK event to advise their intention to compete.

The Call Room will be located on the back straight underneath the red shade cover near the 200m start line.

## WARM UP

Athletes are permitted to warm up on field two. There is no access to the field of play by spectators and coaches.