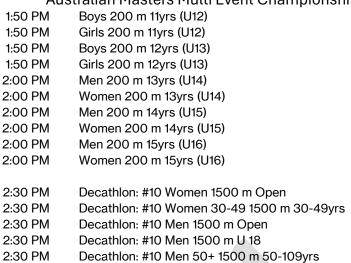

# Australian Masters Multi Event Championships DAY 2

Day 2 - Sunday 16/06/2024 - Starts at 07:00 AM

Australian Masters Athletics

... for athletes aged 30 and over

|          | Day 2 - Suriday 10/00/2024 - Starts at 07:00 AW  | for ath   |
|----------|--------------------------------------------------|-----------|
| Start    | Event                                            | Location  |
| 7:00 AM  | Men 3000 m 13yrs (U14)                           |           |
| 7:00 AM  | Men 3000 m 15yrs (U16)                           |           |
| 7:00 AM  | Men 50+ 3000 m 50-109yrs                         |           |
| 7:00 AM  | Men 5000 m Open                                  |           |
| 7:00 AM  | Women 5000 m Open                                |           |
| 7:00 AM  | Men 30-49 5000 m 30-49yrs                        |           |
| 7:00 AM  | Women 50+ 5000 m 50-109yrs                       |           |
| 8:00 AM  | Girls 800 m Race Walk 10yrs (U11)                |           |
| 8:00 AM  | Boys 800 m Race Walk 10yrs (U11)                 |           |
| 8:00 AM  | Girls 1500 m Race Walk 12yrs (U13)               |           |
| 8:00 AM  | Boys 1500 m Race Walk 12yrs (U13)                |           |
| 8:00 AM  | Women 3000 m Race Walk 15yrs (U16)               |           |
| 8:00 AM  | Men 5000 m Race Walk Open                        |           |
| 8:00 AM  | Boys Hammer 3.0kg 12yrs (U13)                    | CAGE 1    |
| 8:00 AM  | Men Hammer 3.0kg 13yrs (U14)                     |           |
| 8:00 AM  | Men Hammer 4.0kg 14yrs (U15)                     |           |
| 8:00 AM  | Men Hammer 4.0kg 15yrs (U16)                     |           |
| 8:00 AM  | Men Hammer 5.0kg U 18                            |           |
| 8:00 AM  | Men 30-49 Hammer 7.26kg 30-49yrs                 |           |
| 8:00 AM  | Men 50+ Hammer 50-109yrs                         |           |
| 8:00 AM  | Girls Shot Put 2.0kg 10yrs (U11)                 |           |
| 8:00 AM  | Girls Shot Put 2.0kg 11yrs (U12)                 |           |
| 8:00 AM  | Boys Shot Put 2.0kg 10yrs (U11)                  |           |
| 8:30 AM  | Boys Shot Put 3.0kg 11yrs (U12)                  |           |
| 8:30 AM  | Girls Discus 750gm 12yrs (U13)                   | SILVER    |
| 0.00 414 | Warran Diagram 4 Oland Orana (1144)              | CAGE      |
| 8:30 AM  | Women Discus 1.0kg 13yrs (U14)                   |           |
| 8:30 AM  | Women Discus 1.0kg 15yrs (U16)                   |           |
| 8:30 AM  | Women Discus 1.0kg U 18                          |           |
| 8:30 AM  | Women Discus 1.0kg U 20                          |           |
| 8:30 AM  | Women 30-49 Discus 1.0kg 30-49yrs                |           |
| 8:30 AM  | Women 50+ Discus 50-109yrs                       |           |
| 8:30 AM  | Decathlon: #6 Women 110 m Hurdles Open           |           |
| 8:30 AM  | Decathlon: #6 Women 30-49 100 m Hurdles 30-49yrs |           |
| 8:30 AM  | Decathlon: #6 Men 110 m Hurdles U 18             |           |
| 8:30 AM  | Decathlon: #6 Men 110 m Hurdles Open             |           |
| 8:30 AM  | Decathlon: #6 Men 30-49 100 m Hurdles 30-49yrs   |           |
| 8:30 AM  | Decathlon: #10 Men 30-49 1500 m 30-49yrs         |           |
| 8:30 AM  | Decathlon: #6 Men 50+ 100 m Hurdles 50-109yrs    |           |
| 9:15 AM  | Girls 200 m 12yrs (U13)                          |           |
| 9:15 AM  | Women 16-17 200 m U 18                           |           |
| 9:30 AM  | Decathlon: #7 Women 30-49 Long Jump 30-49yrs     | LONG JUMP |
| 9:30 AM  | Decathlon: #7 Women Long Jump Open               | PIT 1     |
| 9:30 AM  | Heptathlon: #5 Women Long Jump U16               |           |
| 9:30 AM  | Heptathlon: #5 Women Long Jump U 18              |           |
| 9:30 AM  | Heptathlon: #5 Women 50+ Long Jump 50-109yrs     |           |
|          |                                                  |           |

#### Incorporating

Australian Masters Multi Event Championships

M Decathlon: #7 Men Discus U 18

| 9:30 AM<br>9:30 AM<br>9:30 AM<br>9:30 AM                             | Decathlon: #7 Men Discus U 18 Decathlon: #7 Men Discus Open Decathlon: #7 Men 30-49 Discus 30-49yrs Decathlon: #7 Men 50+ Discus 50-109yrs                                            | C Masters Athleticsfor athletes aged 30 and over |
|----------------------------------------------------------------------|---------------------------------------------------------------------------------------------------------------------------------------------------------------------------------------|--------------------------------------------------|
| 10:00 AM<br>10:00 AM<br>10:00 AM<br>10:00 AM<br>10:00 AM             | Girls 800 m 10yrs (U11) Boys 800 m 10yrs (U11) Girls 800 m 11yrs (U12) Girls 800 m 12yrs (U13) Boys 800 m 11yrs (U12) Boys 800 m 12yrs (U13)                                          |                                                  |
| 10:00 AM<br>10:00 AM                                                 | Women 30-49 Javelin 600g 30-49yrs<br>Women 50+ Javelin 50-109yrs                                                                                                                      | JAV 1                                            |
| 10:15 AM<br>10:15 AM<br>10:15 AM<br>10:15 AM                         | Men Shot Put 4.0kg 14yrs (U15)<br>Men Shot Put 4.0kg 15yrs (U16)<br>Men 50+ Shot Put 50-109yrs<br>Men 30-49 Shot Put 7.26kg 30-49yrs                                                  | SHOT 2                                           |
| 10:15 AM<br>10:15 AM                                                 | Decathlon: #8 Women Shot Put Open<br>Decathlon: #8 Women 30-49 Shot Put 30-49yrs                                                                                                      | SHOT 1                                           |
| 10:15 AM<br>10:15 AM<br>10:15 AM                                     | Boys Discus 750g 10yrs (U11)<br>Boys Discus 750g 11yrs (U12)<br>Boys Discus 750gm 12yrs (U13)                                                                                         | CAGE 2                                           |
| 10:15 AM<br>10:15 AM<br>10:15 AM<br>10:15 AM<br>10:15 AM             | Women 800 m 13yrs (U14)<br>Women 800 m 14yrs (U15)<br>Women 16-17 800 m U 18<br>Women 800 m U 20<br>Women 30-49 800 m 30-49yrs                                                        |                                                  |
| 10:30 AM<br>10:30 AM                                                 | Girls High Jump 11yrs (U12)<br>Boys High Jump 11yrs (U12)                                                                                                                             | HJ1                                              |
| 10:30 AM<br>10:30 AM<br>10:30 AM<br>10:30 AM<br>10:30 AM             | Men 800 m 13yrs (U14)<br>Men 800 m 14yrs (U15)<br>Men 800 m 15yrs (U16)<br>Men 30-49 800 m 30-49yrs<br>Men 50+ 800 m 50-109yrs                                                        |                                                  |
| 10:50 AM<br>10:50 AM                                                 | Men Long Jump 14yrs (U15)<br>Men Long Jump 15yrs (U16)                                                                                                                                | LJ1                                              |
| 10:50 AM<br>10:50 AM<br>10:50 AM<br>10:50 AM<br>10:50 AM<br>10:50 AM | Girls Triple Jump 12yrs (U13) Women Triple Jump 13yrs (U14) Women Triple Jump 14yrs (U15) Women Triple Jump 15yrs (U16) Women 16-17 Triple Jump U 18 Women 30-49 Triple Jump 30-49yrs | TJ                                               |
| 11:00 AM<br>11:00 AM<br>11:00 AM<br>11:00 AM                         | Decathlon: #8 Men Pole Vault U 18 Decathlon: #8 Men Pole Vault Open Decathlon: #8 Men 30-49 Pole Vault 30-49yrs Decathlon: #8 Men 50+ Pole Vault 50-109yrs                            |                                                  |

#### Incorporating

Australian Masters Multi Event Championships

...for athletes aged 30 and over

| 11:15 AM<br>11:15 AM<br>11:15 AM<br>11:15 AM                                                    | Heptathlon: #6 Men Javelin U16 Heptathlon: #6 Women Javelin U16 Heptathlon: #6 Women Javelin U 18 Heptathlon: #6 Women 50+ Javelin 50-109yrs                                                                                        | Australian<br>Masters Athletics<br>for athletes ag |
|-------------------------------------------------------------------------------------------------|-------------------------------------------------------------------------------------------------------------------------------------------------------------------------------------------------------------------------------------|----------------------------------------------------|
| 11:30 AM<br>11:30 AM<br>11:30 AM<br>11:30 AM                                                    | Girls High Jump 12yrs (U13)<br>Boys High Jump 12yrs (U13)<br>Women High Jump 13yrs (U14)<br>Men High Jump 13yrs (U14)                                                                                                               | HJ2                                                |
| 11:50 AM<br>11:50 AM<br>11:50 AM<br>11:50 AM<br>11:50 AM                                        | Men 200 m Hurdles 10 x 76.2cm 14yrs (U15)<br>Men 200 m Hurdles 10 x 76.2cm 15yrs (U16)<br>Women 200 m Hurdles 10 x 76.2cm 13yrs (U14)<br>Women 200 m Hurdles 10 x 76.2cm 14yrs (U15)<br>Women 200 m Hurdles 10 x 76.2cm 15yrs (U16) |                                                    |
| 12:00 PM<br>12:00 PM<br>12:00 PM                                                                | Girls Long Jump 11yrs (U12)<br>Women Long Jump Open<br>Men Long Jump Open                                                                                                                                                           | LJ1                                                |
| 12:10 PM<br>12:10 PM                                                                            | Women 400 m Hurdles 10 x 76.2cm Open<br>Men 400 m Hurdles 10 x 91.4cm 30-49yrs                                                                                                                                                      |                                                    |
| 12:10 PM<br>12:10 PM<br>12:10 PM<br>12:10 PM<br>12:00 PM<br>12:00 PM                            | Men 16-17 Triple Jump U 18<br>Men Triple Jump U 20<br>Men 30-49 Triple Jump 30-49yrs<br>Men 50+ Triple Jump 50-109yrs<br>Boys Triple Jump 12yrs (U13)<br>Men Triple Jump 13yrs (U14)                                                | TJ                                                 |
| 1:00 PM<br>1:00 PM<br>1:00 PM<br>1:00 PM<br>1:00 PM                                             | Men High Jump 14yrs (U15) Women High Jump 14yrs (U15) Women High Jump 15yrs (U16) Decathlon: #9 Women High Jump Open Decathlon: #9 Women 30-49 High Jump 30-49yrs                                                                   | HJ1                                                |
| 1:00 PM<br>1:00 PM<br>1:00 PM<br>1:00 PM<br>1:00 PM                                             | Men Javelin 800g Open Decathlon: #9 Men Javelin U 18 Decathlon: #9 Men Javelin Open Decathlon: #9 Men 30-49 Javelin 30-49yrs Decathlon: #9 Men 50+ Javelin 50-109yrs Heptathlon: #7 Men 1000 m U16                                  | JAV 1                                              |
| 1:15 PM<br>1:15 PM<br>1:15 PM                                                                   | Heptathlon: #7 Women 800 m U16 Heptathlon: #7 Women 800 m U 18 Heptathlon: #7 Women 50+ 800 m 50-109yrs                                                                                                                             |                                                    |
| 1:30 PM<br>1:30 PM<br>1:30 PM<br>1:30 PM<br>1:30 PM<br>1:40 PM<br>1:40 PM<br>1:40 PM<br>1:50 PM | Men 200 m Open Men 200 m U 20 Men 16-17 200 m U 18 Men 30-49 200 m 30-49yrs Men 50+ 200 m 50-109yrs Women 200 m Open Women 200 m U 20 Women 16-17 200 m U 18 Boys 200 m 10yrs (U11) Girls 200 m 10yrs (U11)                         |                                                    |