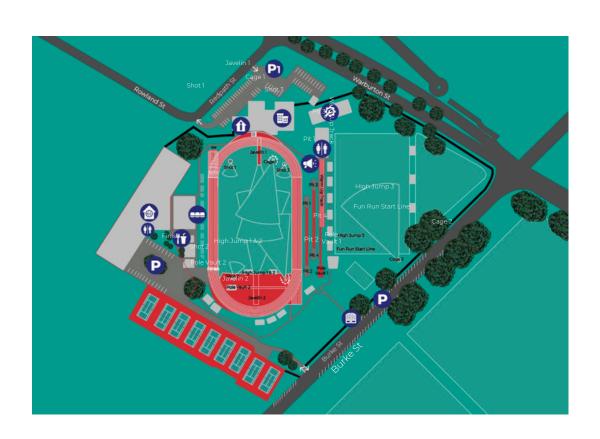

#### TECHNICAL INFORMATION CENTER

The Technical Information Centre (TIC) will be open from 3:00pm Friday. The TIC is the building located behind the start line at the back of the ANQ office.

## CALL ROOM

Athletes must report to the Call Room no less than 15 minutes before the scheduled starting time of their TRACK event to advise their intention to compete.

The Call Room will be located on the back straight underneath the red shade cover near the 200m start line.

## WARM UP

Athletes are permitted to warm up on field two. There is no access to the field of play by spectators and coaches.